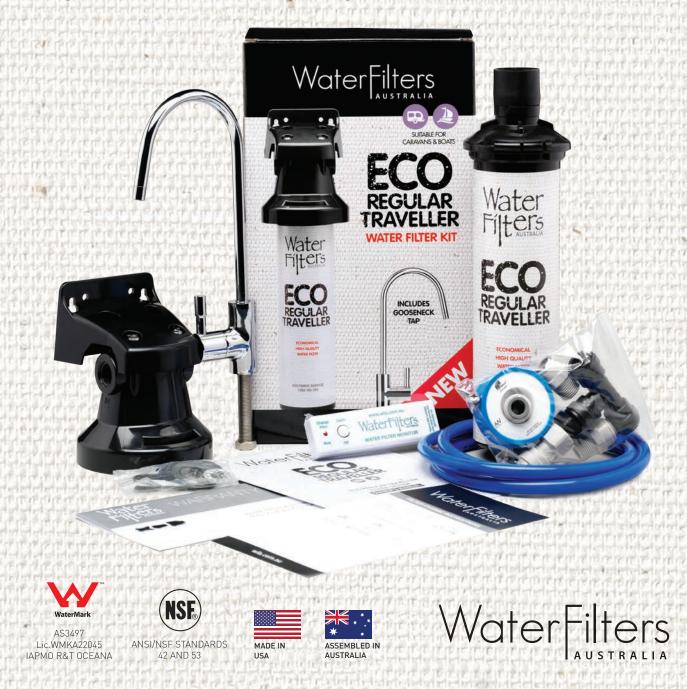

### **ECO Regular Traveller Water Filter Kit**

K-C-ECOREG

Latest carbon filtration technology offers improved sediment reduction.

Bacteriostatic - includes KDF media to protect against bacterial growth.

Proprietary filter head technology: filter cartridge warranted to fit and compatible with all existing Everpure ADC installations.

## **ECO Regular Traveller Water Filter Kit**

#### **INCLUSIONS**

Warranty

- John Guest 12mm Tee
- John Guest Stem Adapter 12mm stem to 3/8" MBSP
- John Guest Tube Adapter 3/8" FBSP to 3/8" tube connect
- WFA Filter Head with Mounting Bracket
- John Guest Adapters (x2) 3/8" MBSP to 3/8" tube connect
- WFA ECO Regular Traveller Cartridge
- Chrome Ceramic disc filter tap
- John Guest Tap Adapter
- John Guest Tubing 3/8" x 1.5m
- Alarm monitor
- Mounting screws (2)
- Plumbing tape
- Owner's manual