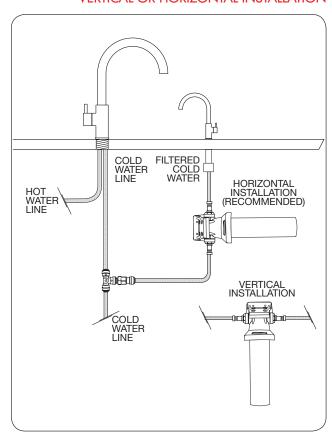

#### VERTICAL OR HORIZONTAL INSTALLATION

<sup>\*</sup>Service life will vary according to flow rate, influent line pressure and local water conditions.